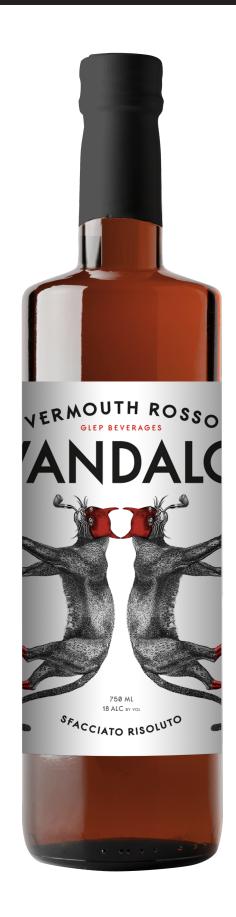

# RED VERMOUTH VANDALO

MANUFACTURER: GLEP BEVERAGES
ORIGIN OF PRODUCT: PIEDMONT - ITALY

# BOTTLE OF 750 ML 18 VOL ALC

BUTTON HEIGHT: 30 CM DIAMETER: 7,5 CM

BOTTLE WEIGHT + PRODUCT : 1,276KG

PIECES PER CARTON: 6

CARTON HEIGHT 33 CM

CART WIDTH CM 16

CART DEPTH CM 24

CARTON WEIGHT WITH PRODUCT 7,850 KG